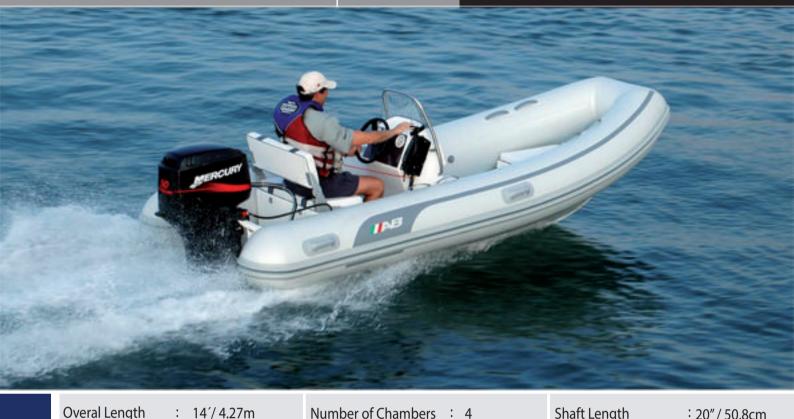

## **Aluminum Console Tenders**

**Overal Beam** 

: 14′/ 4.27m

Number of Chambers : 4

Shaft Length : 20" / 50.8cm

: 6'7"/ 2.00m

**Person Capacity** : 8 RDC Design Category : C

Inside Length

: 10′10″/3.30m

Weight

: 367lb / 167kg

Inside Beam

ے

S

2 ж ш A A

 $\forall$  $\vdash$   $\sqcup$ SH

ZŒ

0 >

 $\vdash \forall$ 

д ш 0 н : 3'3"/ 0.99m

Recommended HP : 40hp / 29.8kw

**Tube Diameter** : 19"/ 0.48m Maximum HP

: 50hp / 37.3kw

Deep "V" Marine GRADE Aluminum Hull