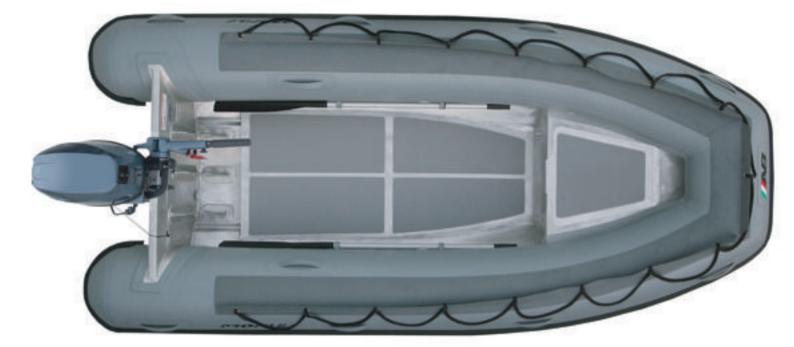

## A 11-S SUPERLIGHT Professional Shallow Water **Aluminum Boats**

|           | Overal Length | : 11'6"/ 3.50m | Number of Chambers | : 3             | Shaft Length        | :15″/38.1cm |
|-----------|---------------|----------------|--------------------|-----------------|---------------------|-------------|
| S P E C S | Overal Beam   | : 5'7"/ 1.70m  | Person Capacity    | : 6             | RDC Design Category | : С         |
|           | Inside Length | : 8'6"/ 2.60m  | Weight             | : 227lb / 103kg |                     |             |
|           | Inside Beam   | : 2'8"/0.81m   | Recommended HP     | : 20hp /14.9kw  |                     |             |
|           | Tube Diameter | : 17″/ 0.43m   | Maximum HP         | : 30hp / 22.4kw |                     |             |

- Marine Grade Aluminum Hull Shallow Water Version
- Stringer System Welded Under Aluminum Deck
- Life Line Áround Tube Non Skid(CSM) Coated Fabric on Tube's Surface
- Pressure Relief Valves
- Drain Scuppers