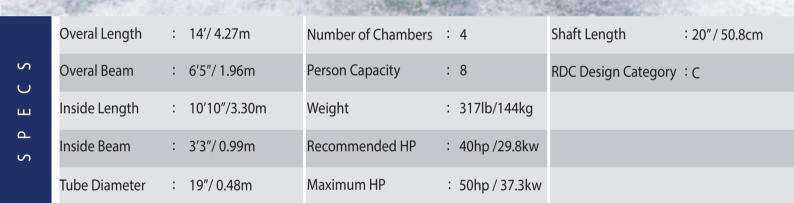

## Profile

## A 14-S SUPERLIGHT Professional Shallow Water **Aluminum Boats**



- Marine Grade Aluminum Hull Shallow Water Version
- Stringer System Welded Under Aluminum Deck

ΩS പ

ЧЧ

 $\Box \supset$ 

z⊢

∢∢

μш

ωщ

- ш

Zĸ

o⊃

ு ய

Оц

∢

Life Line Áround Tube Non - Skid(CSM) Coated Fabric on Tube's Surface 

Bow Step with Fold Down Stainless Steel Cleat

Customized Aluminum Consoles & Seats Upon Request

Lateral Fold Down Stainless Steel Cleat

Fiberglass Console with Forward Seat

Removable Rowing Seat

Fiberglass Console

- Pressure Relief Valves
- Drain Scuppers
- Heavy Duty Transom Knee

Tube Chaps

**Boat Cover** 

Chock Set

- Non Skid Rubber Floor Panels
- Plastic External Transom Plate Aluminum Internal Transom Plate

- Aluminum Bow Eye
- 4 Aluminum Davit Lifting Points
- Aluminum Transom Tie Down & Towing Rings Aluminum Bow Tie Down & Towing Rings
-