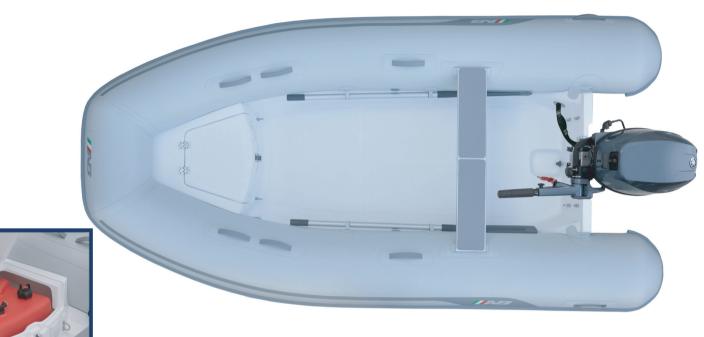

## **Open FiberglassTenders**

|        | Overal Length | : | 12′/ 3.66m  | Number of Chambers | : | 3 + 1         | Shaft Length Option 1: 15"/38.1cm    |
|--------|---------------|---|-------------|--------------------|---|---------------|--------------------------------------|
| S      | Overal Beam   | : | 6′/ 1.82m   | Person Capacity    | • | 6             | Shaft Length Option 2 : 20" / 50.8cm |
| ш      | Inside Length | : | 8′9″/ 2.67m | Weight             | : | 202lb / 92kg  | RDC Design Category : C              |
| S<br>P | Inside Beam   | : | 2´9″/ 0.84m | Recommended HP     | : | 20hp / 14.9kw |                                      |
|        | Tube Diameter | : | 18"/ 0.46m  | Maximum HP         | : | 30hp / 22.4kw |                                      |

- Hand Laid Fiberglass Deep "V" Hull
- Stringer System Laminated into Hull Bow Locker/ Seat with Vent
- - Bow Locker Storage to Fit a 6 Gal Portable Fuel Tank Diamond Shape Non Skid Deck

- $\triangleleft \triangleleft$
- μш
- Plastic External Transom Plate Aluminum Internal Transom Plate with Security Lip Orca (CSM) Five Layer Coated Fabric 3 Push Push Plastic Non-Corrosive 2 Stage Inflation Valves 3 Push Push Plastic Non-co.
   Raised Single Solid Rub Rail
- Stainless Steal Bow Eye
  4 Stainless Steal Davit Lifting Points
  Stainless Steal Towing Rings & Tie Downs
- Deck Condensation Plug

3 Layer Reinforced Seams

Paddle with Aluminum Shaft

- Deck Orain with Plug
   Owner's Manual

   1 Front & 2 Side Orca (CSM) Fabric Handles on Tubes
   Additional Air Retaining Chamber Under the Floor

   2 Inside Bow Sets of 2 Orca (CSM) Fabric Handles on Tubes
   Hidden Channel for Fuel Fittings with SS Starburst

   2 Inside Stern Single Orca (CSM) Fabric Handles on Tubes
   Hidden Channel for Fuel Fittings with SS Starburst
- Maintenance Kit

<u>ہ ר</u> ∢ш ZĽ

0⊃

⊢∢

ு ய

Оц

· —

ΩS

പ

ЧЧ

z⊢

ωщ

- Bow Hatch Cushion Tube Chaps
- Boat Cover
- Chock Set
- Bow Step with Fold Down Stainless Steal Cleat

Portable 6 gal Fuel Tank Installed in Bow Locker with Fittings

Lateral Fold Down Stainless Steal Cleat