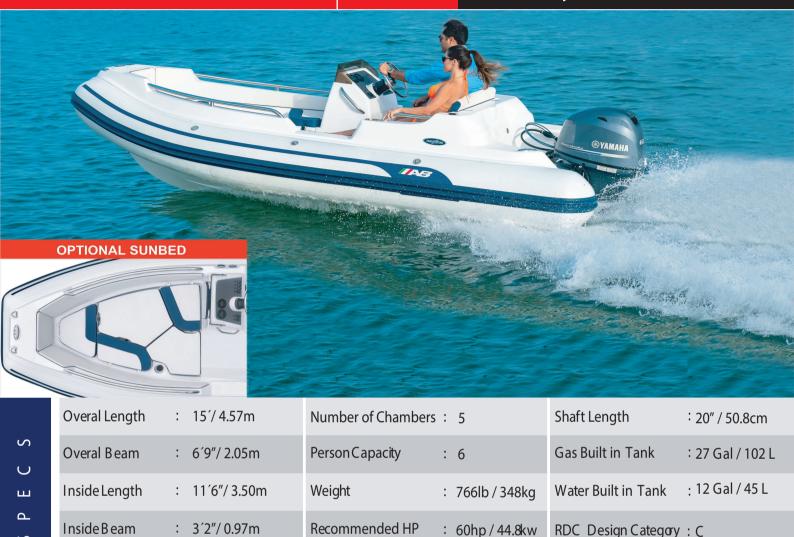

## nautilus

## 15DLX

## Luxury ConsoleTenders

2 ~ ш A A  $z \vdash$  $\forall$ 

μш

SП

: 19"/ 0.48m

Tube Diameter

- Hand Laid Fiberglass Deep" V" Hull
  Stringer System Laminated into Hull
  Diamond Shape Non-&id Deck
  Integrated Marine Grade AluminumFuel Tank
  Marine Grade AluminumWater Tank with Pump and Shower
  Plastic External TransomPlate
  AluminumInternal TransomPlate
  Splash well, D raining
  One All Integrated Deck with Bow Front & Lateral Cushions
  Solid Double Rub Rail
  Push Push Plastic Non-Corrosive 2 Stage Inflation Valves
  Orca (CSM) Five Layer Coated Fabric
  Hand Pump

: 70hp / 52.2kw

Maximum HP

- Buil t-In Cooler with Cushion
  Console Front Access Lid
  Bow Step with Fold Down Stainless Steel Cleat & LED N avigation Lights
  360° White LED Anchor Light Pole
  Integrated Stainless Steel Bow Port & Starboard Hand Rails
  Ample Stern Platform with SS Retracting Cleats
  3 Stainless Steel Davit Li fting Points
  Stainless Steel Tie Down & Towing Rings
  Stainless Steel Bow Eye