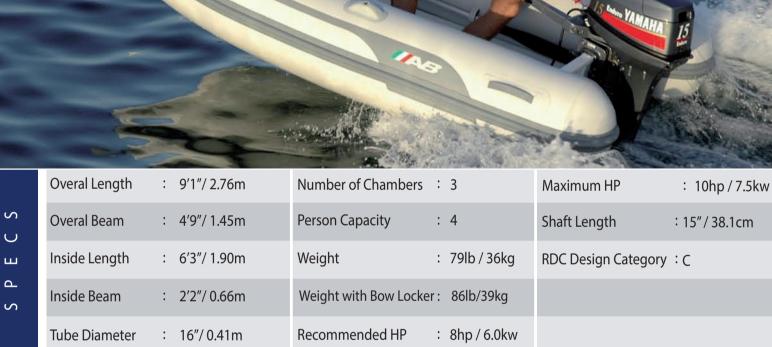

#### **Aluminum Tenders**

- Deep "V" Marine Grade Aluminum Hull
- Heavy Duty Transom Knee
- Non Skid Rubber Floor Panels
- Plastic External Transom Plate
- Aluminum Internal Transom Plate with Security Lip Aluminum Bow Eye
- ∢∢

ΩS പ

ЧЧ

z⊢

μш мщ

- 3-4 Aluminum Davit Lifting Points
- Deck Drain with Plug

- Orca(CSM) Five Layer Coated Fabric
- Push Push Plastic Non-Corrosive 2 Stage Inflation Valves

Oarlock Bases

- Raised Single Rub Rail 1 Front & 2 Side Orca(CSM) Fabric Handles on Tubes
- 2 Inside Bow Sets of Double Orca(CSM) Fabric Handles on Tubes
- 2 Inside Stern Single Orca (CSM) Fabric Handles on Tubes
  - Removable Rowing Seat
- 3 Layer Reinforced Seams Rubber Protector on Full Length of Keel

Paddle Holders

Hand Pump

Maintenance Kit
Owner's Manual

Telescopic Oars with Aluminum Shaft

#### ⊲ ш Zĸ 0⊃ $\triangleleft$

ு ய Оц

- Bow Locker Storage with Vent to Fit a 3 Gal Portable Fuel Tank
- Tube Chaps
- Boat Cover

- Chock Set
- Bow Step with Fold Down Stainless Steel cleat
- Lateral Fold Down Stainless Steel Cleat