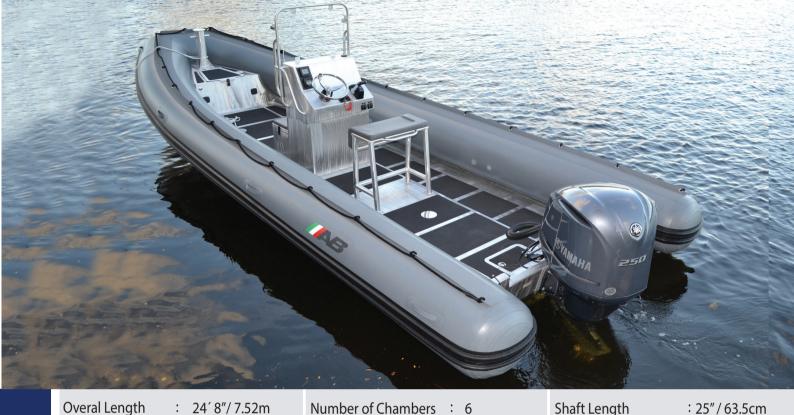

## **Professional Aluminum Boats**

**Overal Beam Person Capacity** : 9'2"/2.80m

> : 19'9"/6.02m : 1758lb / 799kg Weight Recommended HP : 4'8"/ 1.42m : 150hp / 111.9kw

> > Maximum HP

**Tube Diameter** : 24"/ 0.61m

Professional Deep "V" Marine GRADE Aluminum Hull

Hand Pump
Maintenance Kit
Owner's Manual
Closed Cell Foam Upholstery
Aluminum Console with Forward Seat & Cushion

: 20

: 250hp /186.5kw

Non - skid (CSM) Coated Fabric on Tube's Surface Heavy Duty 1670 Decitex Orca (CSM) Five Layer Coated Fabric Double Solid Rub Rail Push Push Plastic Non-Corrosive 2 Stage Inflation Valves 1 Front & 4 Side Orca (CSM) Fabric Handles on Tubes